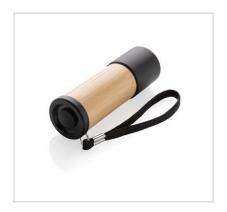

## Lange Kleiweg 6-28, 2288 GK Rijswijk The Netherlands

## xd connects

## **EU Declaration of Conformity**

This declaration of conformity is issued under the sole responsibility of:

Importer: XD Connects B.V. Lange Kleiweg 6-28, 2288 GK Rijswijk, The Netherlands

Item number: P513.37

Item description: Bamboo and RCS recycled plastic torch

Item picture:



## **Confirmation:**

We hereby declare that the item mentioned above complies with the following legal requirements

Electromagnetic Compatibility (EMC) 2014/30/EU
Restriction of the use of certain hazardous substances RoHS Directive 2011/65/EU and amendment (EU) 2015/863

And in accordance with the following standards:

- EN 61547:2009

- EN IEC 55015:2019+A11:2020

- EN IEC 62471:2006

XD Connects B.V.

Name: Kevin Zhou

Function: QA

Authorized Signature:

**Date**: Aug 31th, 2023

Kein 24 ou xd connects

Lange Kleiweg 6-28

2288 GK Rijswijk



the Netherlands